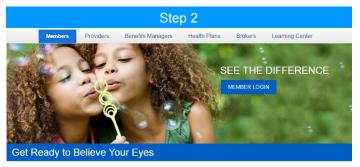

## Seeing is Believing

Login to the secure Member area to:

- Locate a provider
- · View your benefits and eligibility
- · Print your ID card
- Download forms

From the Members page, click the "Member Login" button.