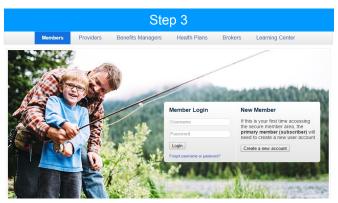

## Logging In

From the home page of our website, select "Members" from the navigation.

If you have already set up your account, enter your user name and password, if not, click "Create a new account."

## Seeing is Believing

Login to the secure Member area to:

- Locate a provider
- · View your benefits and eligibility
- · Print your ID card
- Download forms

From the Members page, click the "Member Login" button.