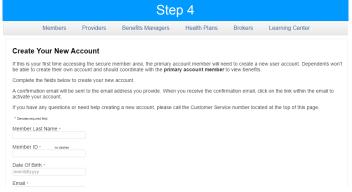

From the Create Your New Account page, the primary account member can set up an account with their own username and password and have immediate access to the secure Member area of the website.