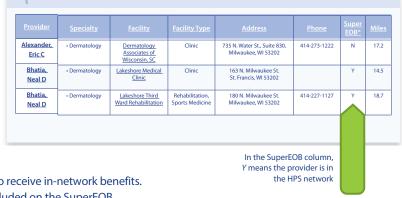

**Providers Results Near 53202** 

Choose a provider from the HPS Provider Directory to receive in-network benefits. Claims from out-of-network providers will not be included on the SuperEOB, therefore, mailed and billed separately.