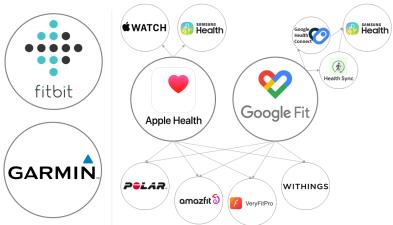

## **Step 2: Track Your Activity**

Motion Connected is directly compatible with Fitbit and Garmin devices. You can also link compatible devices such as Apple Watch, Polar fitness trackers, and Mi Bands, or use your phone as an activity tracker by connecting the Apple Health app on iPhones or the Google Fit app on Android phones.

To Link Fitbit or Garmin- log into Motion Connected and go to the Link Device page.

To Link all Other Devices- configure your device's app to share step data with Google Fit or Apple Health then link to the Motion Connected app on the Settings Page.