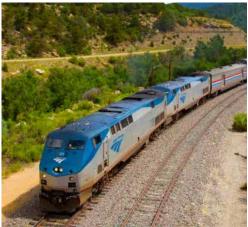

#### DAY 4: SACRAMENTO - SIERRA NEVADA RAIL JOURNEY - LAKE TAHOE

This morning board an Amtrak Train for a Sierra Nevada Rail Journey through the beautiful snow capped Sierra Nevada Mountains to the Lake Tahoe area. Disembark your train in Truckee and board your motorcoach to drive to the spectacular

year round resort area of Lake Tahoe to spend the next three evenings in the popular and revitalized South Lake Tahoe/Stateline area. (B) Overnight: Lake Tahoe