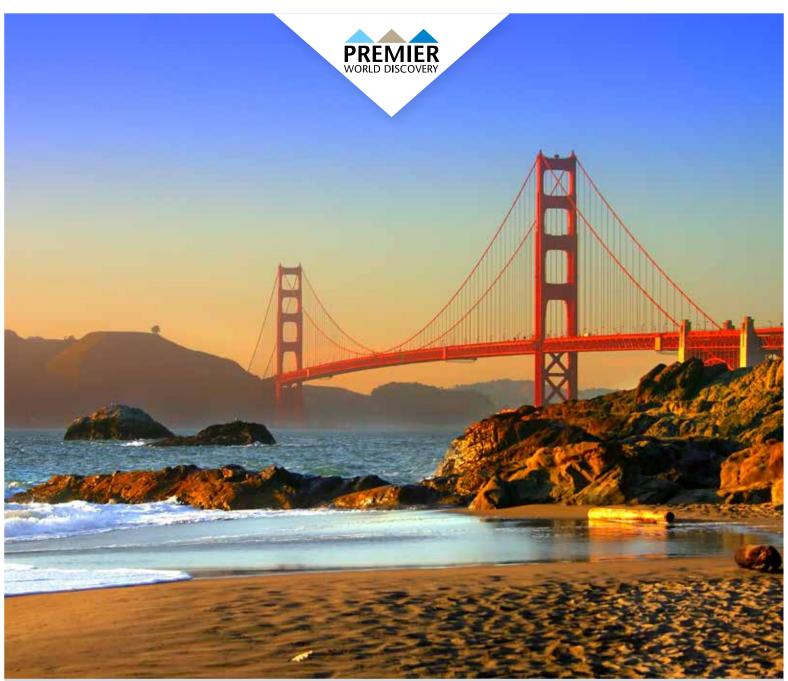

#### **DAY 1: ARRIVE SAN FRANCISCO**

Today board your flight bound for the San Francisco Bay Area for your California Rail Discovery. Upon arrival meet your Tour Director and transfer to your hotel to begin a two night stay in one of the world's most beautiful cities, San Francisco. "The City by the Bay" highlights fascinating museums, world-class cuisine & amazing shopping. Tonight enjoy a Welcome Dinner with your fellow travelers at a popular restaurant in the Fisherman's Wharf/Pier 39 area.

## DAY 2: SAN FRANCISCO CITY TOUR & BAY CRUISE - MUIR WOODS

Today enjoy a San Francisco City Tour to see the Civic Center area, Chinatown, Golden Gate Park, Union Square, Seal Rocks & Pier 39. Experience a San Francisco Bay Cruise featuring views of the Golden Gate Bridge, Alcatraz & the city's skyline. This afternoon cross over the Golden Gate Bridge enroute to visit Muir Woods National Monument to see some of the oldest & the tallest Redwood trees in the world. Later enjoy time at leisure to browse the storefronts along Fisherman's Wharf, sample a chowder filled sourdough bread bowl or take a Cable Car ride.