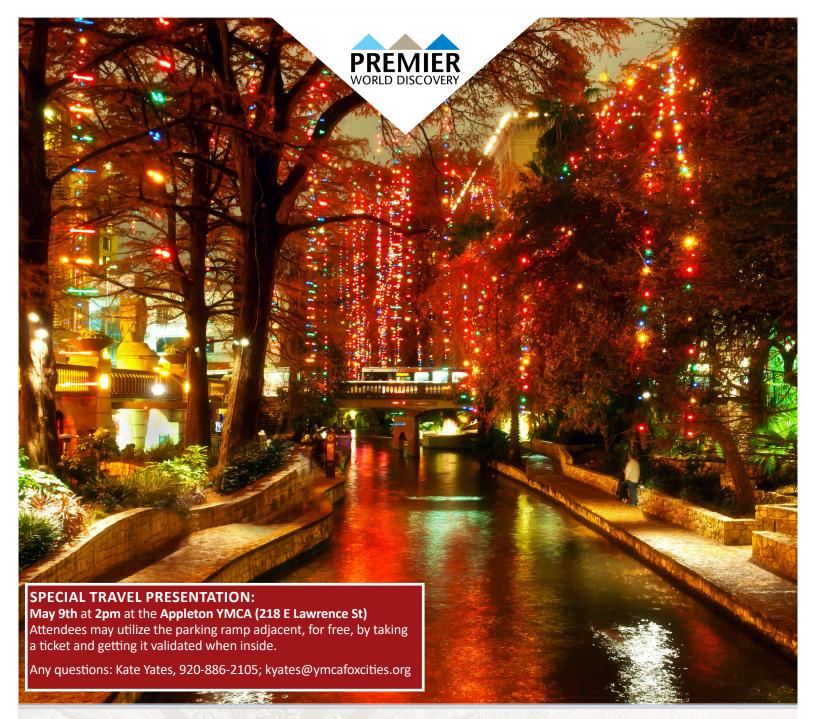

#### **DAY 1: ARRIVE SAN ANTONIO**

Today arrive in San Antonio, the Alamo City, and transfer to your downtown hotel for a four night stay. The city's old-Spanish flavor, multi-cultural heritage, numerous parks and plazas, and the Riverwalk make it one of America's more intriguing cities. The Riverwalk (Paseo Del Rio) is a fabulous loop off the San Antonio River offering treelined footpaths, craft shops, galleries, restaurants and nightspots. This evening enjoy a **Welcome Dinner** with your traveling companions.

## DAY 4: LBJ RANCH - FREDERICKSBURG - LUMINARIAS

Today travel to the **Hill Country** and take in the scenery. The first stop will be in Stonewall for a tour of the LBJ Ranch, the former home of the 36th President. Lyndon Baines Johnson, drive by a reconstruction of the farmhouse where LBJ was born and his ranch-house, referred to as the "Texas White House." Next visit the German settlement of Fredericksburg which retains touches of Old World Heritage. Visit the National Museum of the Pacific War, dedicated to men and women who served under Admiral Chester Nimitz in the Pacific during World War II. Enjoy time on your own in this quaint town to wander the shops and grab a bite to eat. Later return to San Antonio to enjoy a Farewell Dinner at a popular local restaurant. Then wander the Riverwalk to experience the Fiesta de las Luminarias, which features thousands of candles illuminating the Riverwalk.