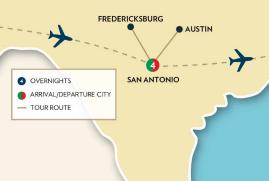

#### **DAY 1: ARRIVE SAN ANTONIO**

Today arrive in San Antonio, the Alamo City, and transfer to your downtown hotel for a four night stay. The city's old-Spanish flavor, multi-cultural heritage, numerous parks and plazas, and the Riverwalk make it one of America's more intriguing cities. The Riverwalk (Paseo Del Rio) is a fabulous loop off the San Antonio River offering treelined footpaths, craft shops, galleries, restaurants and nightspots. This evening enjoy a **Welcome Dinner** with your traveling companions.

## DAY 3: AUSTIN CITY TOUR - CAPITOL - LBJ LIBRARY & MUSEUM

Today is a picturesque day as you coach through the Texas rolling hills to Austin, the capital of Texas. Enjoy an **Austin City Tour** with visits to the **Texas State Capitol** and the **LBJ Library & Museum** on the grounds of the University of Texas along with other famous city sites. This evening enjoy dinner on your own at one of San Antonio's outstanding restaurants.

## DAY 4: LBJ RANCH - FREDERICKSBURG - LUMINARIAS

Today travel to the **Hill Country** and take in the scenery. The first stop will be in Stonewall for a tour of the LBJ Ranch, the former home of the 36th President. Lyndon Baines Johnson, drive by a reconstruction of the farmhouse where LBJ was born and his ranch-house, referred to as the "Texas White House." Next visit the German settlement of Fredericksburg which retains touches of Old World Heritage. Visit the National Museum of the Pacific War, dedicated to men and women who served under Admiral Chester Nimitz in the Pacific during World War II. Enjoy time on your own in this quaint town to wander the shops and grab a bite to eat. Later return to San Antonio to enjoy a Farewell Dinner at a popular local restaurant. Then wander the Riverwalk to experience the Fiesta de las Luminarias, which features thousands of candles illuminating the Riverwalk.